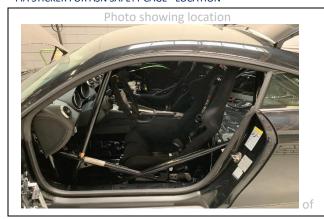

#### FIA STICKER FOR ASN SAFETY CAGE - LOCATION

#### FIA STICKER FOR ASN SAFETY CAGE - ZOOM