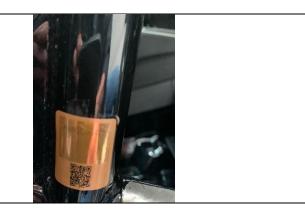

#### FIA STICKER FOR ASN SAFETY CAGE - LOCATION

#### FIA STICKER FOR ASN SAFETY CAGE - ZOOM