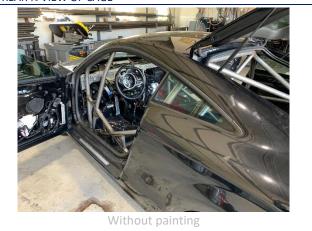

## **PHOTO 7**FRONT ROLLBAR TO "A" PILLAR ATTACHMENT

# IF NO PHOTOGRAPH IS ATTACHED, THE STRUCTURE DESCRIBED ON THIS FORM HAS NO "A" PILLAR ATTACHMENT

Without painting