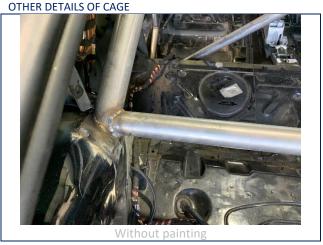

**PHOTO 14**LOCATION OF IDENTIFICATION PLATE

PHOTO 15
DETAIL OF IDENTIFICATION PLATE

PHOTO 16
OTHER DETAILS OF CAGE

PHOTO 17
OTHER DETAILS OF CAGE

21.05.933/01

| V.I.N. or Chassis Identification Number | TRUZZZ8J181008960   |
|-----------------------------------------|---------------------|
| Safety cage identification Number       | <u>21.05.933/01</u> |
| FIA Sticker Number                      | <u>ASNSC00428</u>   |
| Date <mark>*</mark>                     | <u>29 -01- 2021</u> |