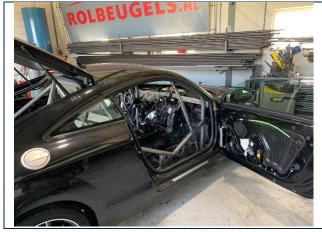

21.05.933/01

PHOTO 1 FRONT ¾ VIEW OF CAGE

PHOTO 3 VIEW FROM SIDE OF CAR

**PHOTO 5**REAR BACKSTAY TO BODYSHELL ATTACHMENT

PHOTO 2
REAR ¾ VIEW OF CAGE

PHOTO 4
MAIN ROLLBAR TO FLOOR ATTACHMENT

**PHOTO 6**FRONT ROLLBAR TO FLOOR ATTACHMENT