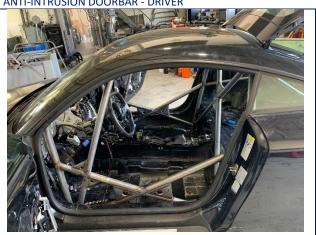

#### ATTACHMENT TO FRONT SUSPENSION

IF NO PHOTOGRAPH IS ATTACHED, THE STRUCTURE DESCRIBED
ON THIS FORM DOES NOT HAVE AN ATTACHMENT TO THE FRONT SUSPENSION TOWERS
Without painting

PHOTO 10
ANTI-INTRUSION DOORBAR - DRIVER