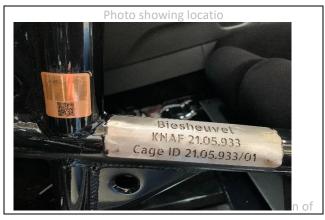

HE STRUCTURE DESCRIBED
ON THIS FORM DOES NOT HAVE AN ATTACHMENT FOR THE SAFETY HARNESS SHOULDER STRAPS
Without painting

**PHOTO 14**LOCATION OF IDENTIFICATION PLATE



PHOTO 15
DETAIL OF IDENTIFICATION PLATE



PHOTO 16
OTHER DETAILS OF CAGE



PHOTO 17
OTHER DETAILS OF CAGE





21.05.933/01

| V.I.N. or Chassis Identification Number | TRUZZZ8J181008960   |
|-----------------------------------------|---------------------|
| Safety cage identification Number       | <u>21.05.933/01</u> |
| FIA Sticker Number                      | <u>ASNSC00428</u>   |
| Date <mark>*</mark>                     | <u>29 -01- 2021</u> |

\* This date cannot be later than the expiration date indicated on page 2/8

#### FIA STICKER FOR ASN SAFETY CAGE - LOCATION



#### FIA STICKER FOR ASN SAFETY CAGE - ZOOM



#### CHASSIS NUMBER



#### SAFETY CAGE NUMBER



#### FIA STICKER





21.05.933/01

#### **MANUFACTURER'S DECLARATION AND DETAILS:**

I declare that the Safety Cage Structure described on this form and fitted to the vehicle described above:

- was constructed and installed in accordance with the specifications and design shown herein.
- has been manufactured so that all aspects of the Safety Cage design, including configuration and strength requirements and welded and demountable joints and mountings, will be in conformity with the requirements of the FIA Homologation Regulations for Safety Cages.
- has been identified by an engraved plate bearing the name or logo of the manufacturer, the ASN Certificate number and a unique manufacturer's serial number.

| Manufacturer's Name | BIESHUE