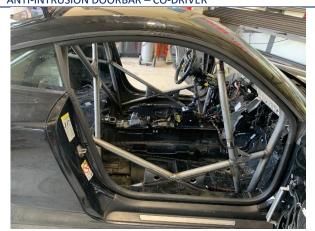

PHOTO 11
ANTI-INTRUSION DOORBAR – CO-DRIVER

21.05.933/01

**PHOTO 12**SHOULDER HARNESS ATTACHMENT – DRIVER

**PHOTO 13**SHOULDER HARNESS ATTACHMENT – CO-DRIVER

IF NO PHOTOGRAPH IS ATTACHED, THE STRUCTURE DESCRIBED
ON THIS FORM DOES NOT HAVE AN ATTACHMENT FOR THE SAFETY HARNESS SHOULDER STRAPS
Without painting