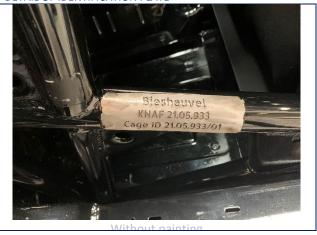

**PHOTO 14**LOCATION OF IDENTIFICATION PLATE

PHOTO 15
DETAIL OF IDENTIFICATION PLATE

PHOTO 16
OTHER DETAILS OF CAGE

PHOTO 17
OTHER DETAILS OF CAGE

21.05.933/01

| V.I.N. or Chassis Identification Number | TRUZZZ8J181008960   |
|-----------------------------------------|---------------------|
| Safety cage identification Number       | <u>21.05.933/01</u> |
| FIA Sticker Number                      | <u>ASNSC00428</u>   |
| Date <mark>*</mark>                     | <u>29 -01- 2021</u> |