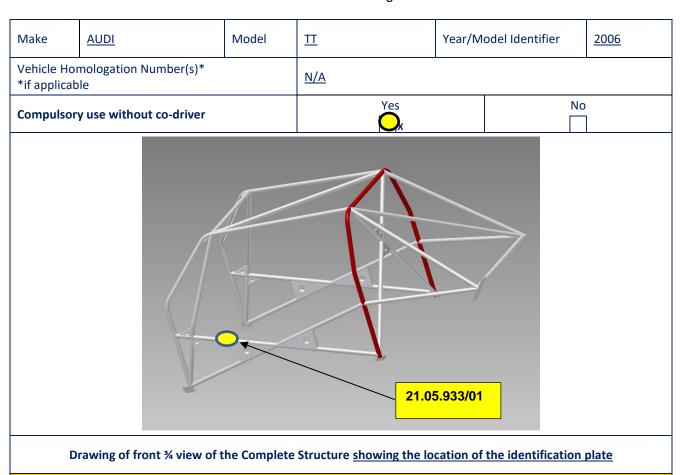

#### The structure shown on this form is manufactured for the following vehicle:

IT IS ACCEPTED BY ALL PARTIES AND ENTITIES CONCERNED WITH THIS DOCUMENT AND ITS CONTENT THAT, IN THE LAST RESORT, THE FIA HOLDS FULL AUTHORITY TO TESTIFY TO THE REGULATORY VALIDITY OF THIS CERTIFICATE IN CASE OF DIFFICULTIES REGARDING THE APPLICATION OR INTERPRETATION OF THE RULES AND/OR REQUIREMENTS REFERRED TO ABOVE

21.05.933/01