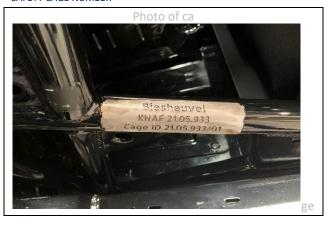

**PHOTO 14**LOCATION OF IDENTIFICATION PLATE

PHOTO 15
DETAIL OF IDENTIFICATION PLATE

PHOTO 16
OTHER DETAILS OF CAGE

PHOTO 17
OTHER DETAILS OF CAGE

21.05.933/01

| V.I.N. or Chassis Identification Number | TRUZZZ8J181008960   |
|-----------------------------------------|---------------------|
| Safety cage identification Number       | <u>21.05.933/01</u> |
| FIA Sticker Number                      | <u>ASNSC00428</u>   |
| Date <mark>*</mark>                     | <u>29 -01- 2021</u> |