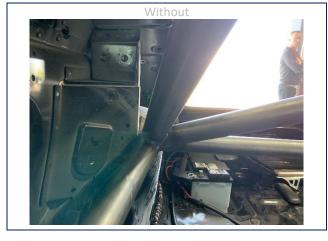

## PHOTO 8 MAIN ROLLBAR TO "B" PILLAR ATTACHMENT

IF NO PHOTOGRAPH IS ATTACHED, THE STRUCTURE DESCRIBED
ON THIS FORM HAS NO "B" PILLAR ATTACHMENT
Without painting