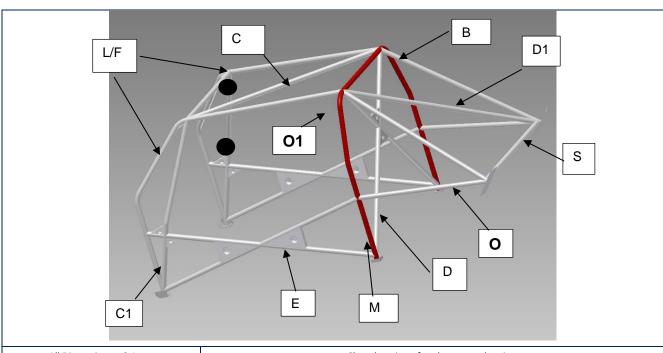

#### LABELLED DRAWING OF THE SAFETY CAGE SHOWING ALL TUBING DIMENSIONS

| All Dimensions ± 0.2                | lmm               |                | Show location of each type on | drawing             |
|-------------------------------------|-------------------|----------------|-------------------------------|---------------------|
| Tube / Member                       | Label             | Grade of Steel | External Diameter (OD)        | Wall Thickness (WT) |
| Main Rollbar                        | <u>M</u>          | E235EN/10305-1 | 45.0 mm                       | 2.5 mm              |
| Front (or Lateral Rollbar)          | <u>L/F</u>        | E235EN/10305-1 | 45.0 mm                       | 2.5 mm              |
| Backstays                           | <u>B</u>          | E235EN/10305-1 | 45.0 mm                       | 2.5 mm              |
| Main rollbar Diagonal members       | <u>D</u>          | E235EN/10305-1 | 40.0 mm                       | 2.0 mm              |
| Backstay Diagonal members           | <u>D1</u>         | E235EN/10305-1 | 40.0 mm                       | 2.0 mm              |
| Roof<br>Reinforcements              | <u>C</u>          | E235EN/10305-1 | 40.0 mm                       | 2.0 mm              |
| Doorbars                            | <u>E</u>          | E235EN/10305-1 | 40.0 mm                       | 2.0 mm              |
| Windscreen Pillar<br>Reinforcements | <u>C1</u>         | E235EN/10305-1 | 40.0 mm                       | 2.0 mm              |
| Harness Bar                         | <u>s</u>          | E235EN/10305-1 | 40.0 mm                       | 2.0 mm              |
|                                     | <u>o</u>          | 25CRM04        | 30.0 mm                       | 1.5 mm              |
|                                     |                   |                | mm                            | mm                  |
|                                     |                   |                | mm                            | mm                  |
|                                     |                   |                | mm                            | mm                  |
|                                     |                   |                | mm                            | mm                  |
|                                     |                   |                | mm                            | mm                  |
| Total length                        | of all tubes < 40 | 0 mm OD        | mm                            | 15 m maximum        |