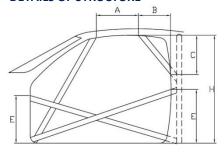

#### LABELLED DRAWING OF THE SAFETY CAGE SHOWING ALL TUBING DIMENSIONS

| All Dimensions ± 0.2                | lmm               |                | Show location of each type on | drawing             |
|-------------------------------------|-------------------|----------------|-------------------------------|---------------------|
| Tube / Member                       | Label             | Grade of Steel | External Diameter (OD)        | Wall Thickness (WT) |
| Main Rollbar                        | <u>M</u>          | E235EN/10305-1 | 45.0 mm                       | 2.5 mm              |
| Front (or Lateral Rollbar)          | <u>L/F</u>        | E235EN/10305-1 | 45.0 mm                       | 2.5 mm              |
| Backstays                           | <u>B</u>          | E235EN/10305-1 | 45.0 mm                       | 2.5 mm              |
| Main rollbar Diagonal members       | <u>D</u>          | E235EN/10305-1 | 40.0 mm                       | 2.0 mm              |
| Backstay Diagonal members           | <u>D1</u>         | E235EN/10305-1 | 40.0 mm                       | 2.0 mm              |
| Roof<br>Reinforcements              | <u>C</u>          | E235EN/10305-1 | 40.0 mm                       | 2.0 mm              |
| Doorbars                            | <u>E</u>          | E235EN/10305-1 | 40.0 mm                       | 2.0 mm              |
| Windscreen Pillar<br>Reinforcements | <u>C1</u>         | E235EN/10305-1 | 40.0 mm                       | 2.0 mm              |
| Harness Bar                         | <u>s</u>          | E235EN/10305-1 | 40.0 mm                       | 2.0 mm              |
|                                     | <u>o</u>          | 25CRM04        | 30.0 mm                       | 1.5 mm              |
|                                     |                   |                | mm                            | mm                  |
|                                     |                   |                | mm                            | mm                  |
|                                     |                   |                | mm                            | mm                  |
|                                     |                   |                | mm                            | mm                  |
|                                     |                   |                | mm                            | mm                  |
| Total length                        | of all tubes < 40 | 0 mm OD        | mm                            | 15 m maximum        |