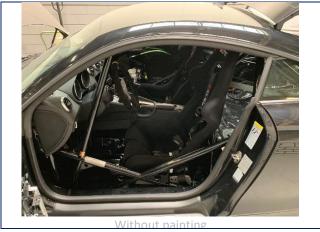

21.05.933/01

PHOTO 1 FRONT ¾ VIEW OF CAGE

PHOTO 3 VIEW FROM SIDE OF CAR

**PHOTO 5**REAR BACKSTAY TO BODYSHELL ATTACHMENT

PHOTO 2
REAR ¾ VIEW OF CAGE

PHOTO 4
MAIN ROLLBAR TO FLOOR ATTACHMENT

**PHOTO 6**FRONT ROLLBAR TO FLOOR ATTACHMENT