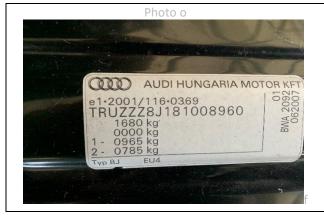

**PHOTO 14**LOCATION OF IDENTIFICATION PLATE

PHOTO 15
DETAIL OF IDENTIFICATION PLATE

PHOTO 16
OTHER DETAILS OF CAGE

PHOTO 17
OTHER DETAILS OF CAGE

21.05.933/01

| V.I.N. or Chassis Identification Number | TRUZZZ8J181008960   |
|-----------------------------------------|---------------------|
| Safety cage identification Number       | <u>21.05.933/01</u> |
| FIA Sticker Number                      | <u>ASNSC00428</u>   |
| Date <mark>*</mark>                     | <u>29 -01- 2021</u> |