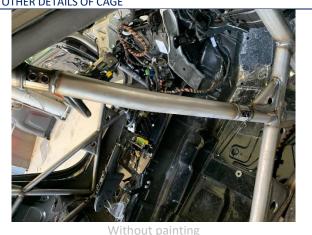

**PHOTO 14**LOCATION OF IDENTIFICATION PLATE

PHOTO 15
DETAIL OF IDENTIFICATION PLATE

PHOTO 16
OTHER DETAILS OF CAGE

PHOTO 17
OTHER DETAILS OF CAGE

21.05.933/01

| V.I.N. or Chassis Identification Number | TRUZZZ8J181008960   |
|-----------------------------------------|---------------------|
| Safety cage identification Number       | <u>21.05.933/01</u> |
| FIA Sticker Number                      | <u>ASNSC00428</u>   |
| Date <mark>*</mark>                     | <u>29 -01- 2021</u> |